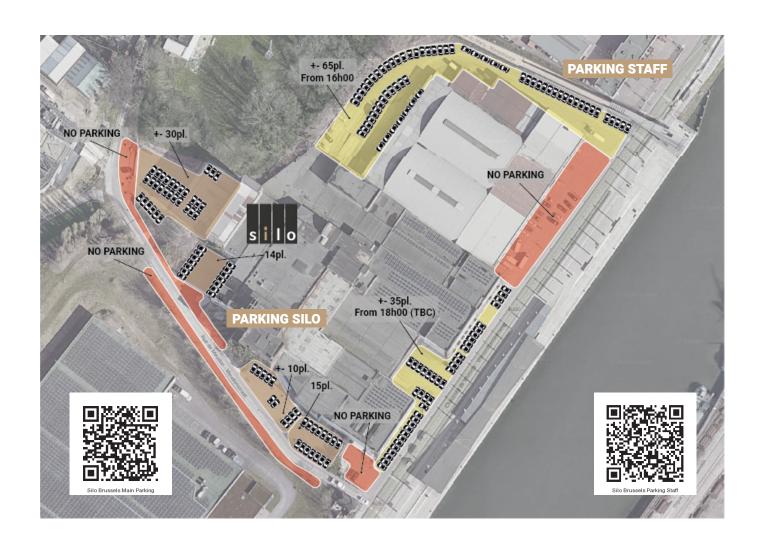

#### **Parkings**

| Parkings    | Number of places | Schedules | Distance       |
|-------------|------------------|-----------|----------------|
| Silo        | 70               | 24h/24h   | 2' walk        |
| Staff       | 80               | from 4pm  | 2' walk        |
| MSF         | 220              | from 5pm  | 2' walk        |
| Heembeek    | 600              | 24h/24h   | 3' by shuttle  |
| Euroveiling | 660              | from 5pm  | 3' by shuttle  |
| Docks       | 800              | 24h/24h   | 10' by shuttle |
|             |                  |           |                |