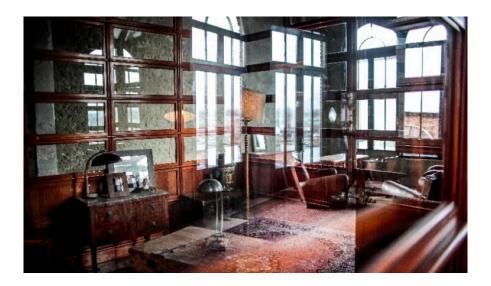

#### THE RESULT?

A vast, magnificent venue that combines concrete, brick and steel and leaves no one indifferent to its beauty and soul. From this realisation, the idea was born to change the plan and use this former factory as an event venue showcasing its formidable character.

Silo Brussels was created, success was swift to follow, with a continuous stream of high quality events. But this was only just the beginning... The rest is up to you.

On the canal side, Silo
Brussels, a former
brewery and malt
house is sure to astound
you with its industrial
look and the simplicity
of its spaces. Going in
via the Silos and the
entrance chamber with
its mix of old brick,
steel and concrete is an
experience in itself.

The rooms, Meudon, Navy's, Ketjes, Rubens, Black Bull and Bark Ale named after beers once brewed there, will amaze you.

The Workshop, the Mezzanine and the Kiosk will blow you away with their original features.