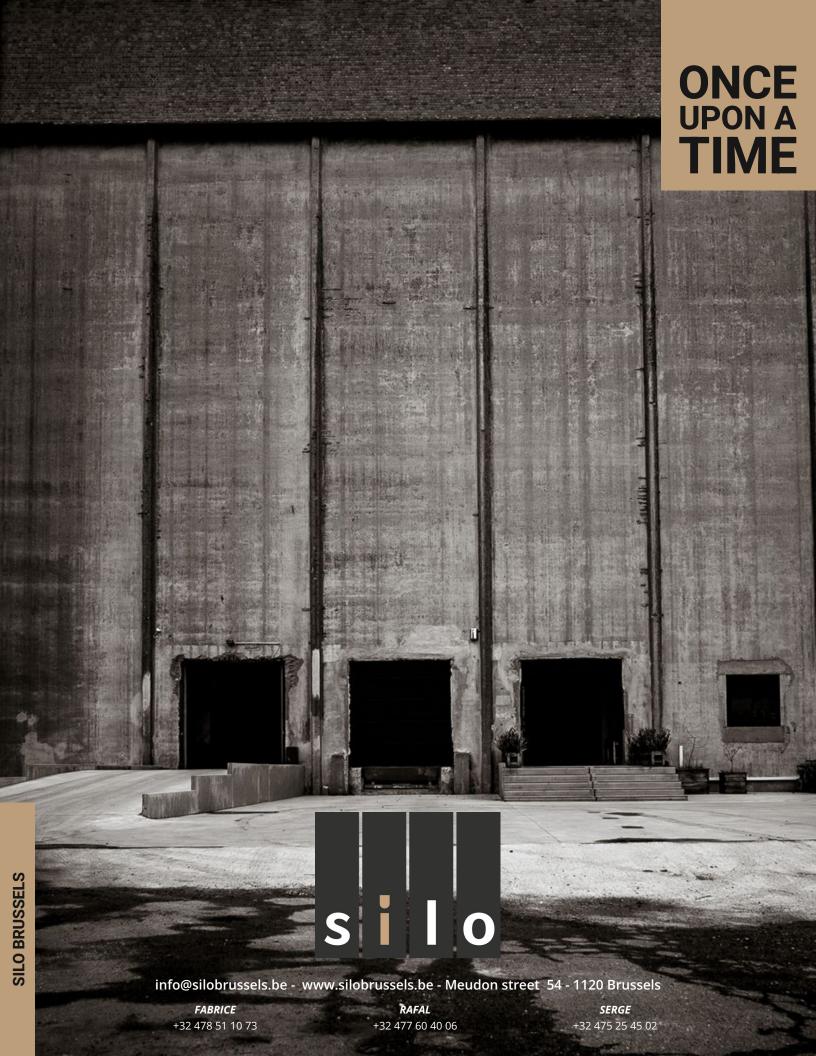

#### THE RESULT?

A vast, magnificent venue that combines concrete, brick and steel and leaves no one indifferent to its beauty and soul. From this realisation, the idea was born to change the plan and use this former factory as an event venue showcasing its formidable character.

Silo Brussels was created, success was swift to follow, with a continuous stream of high quality events. But this was only just the beginning... The rest is up to you.

On the canal side, Silo
Brussels, a former
brewery and malt
house is sure to astound
you with its industrial
look and the simplicity
of its spaces. Going in
via the Silos and the
entrance chamber with
its mix of old brick,
steel and concrete is an
experience in itself.