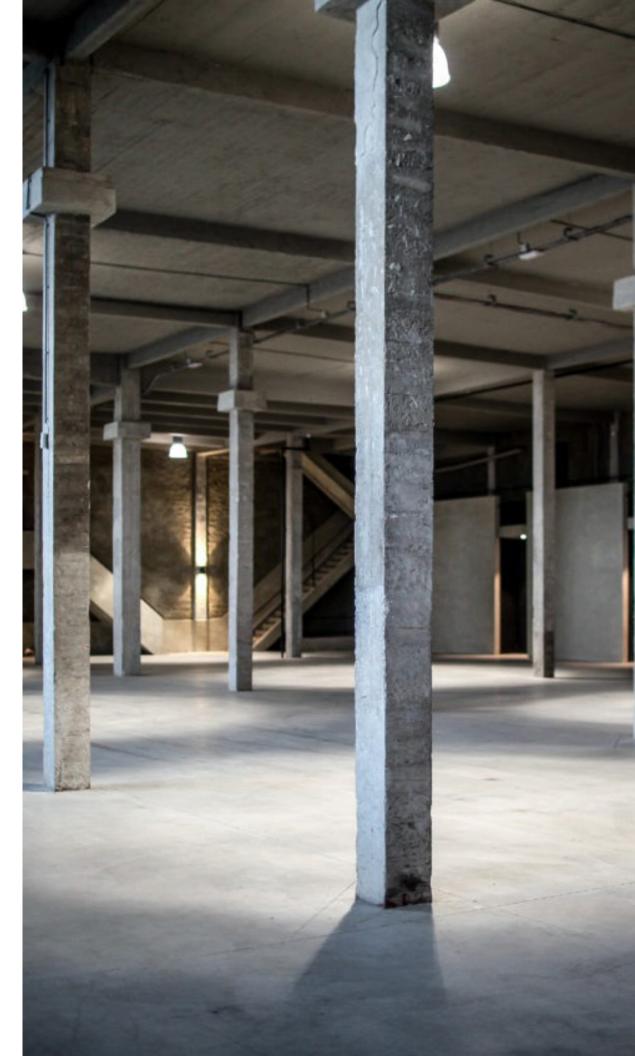

#### THE RESULT?

A vast, magnificent venue that combines concrete, brick and steel and leaves no one indifferent to its beauty and soul. From this realisation, the idea was born to change the plan and use this former factory as an event venue showcasing its formidable character.

#### **NAVY'S**

Size: 660 m² | Theatre: 420 | Cocktail: 530 | Classroom: 400 | Seated: 420

Another beer formerly brewed at the Silo, Navy's is the second largest room in the Silo. **Smaller and not as high as Meudon**, with its columns and substantial frame overlooking the canal, it retains a truly industrial feel.