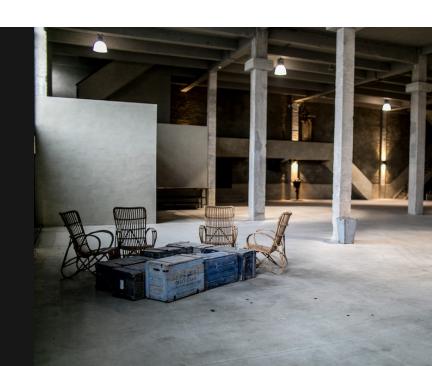

#### **MEUDON**

Size: 1321 m<sup>2</sup> | Theatre: 800 | Cocktail: 1000 | Classroom: 800

Meudon is the name of the road that leads to the Silo but the story doesn't end there. It's also the name of the château which was built on the site of the brewery and the 7ha grounds that adjoin the Silo. **Today, Meudon is the name of the main hall in the Silo.** 

With its high ceilings, clean lines and industrial style, this space is sure to impress. Each visitor or organiser uses it in a different way and can express all their creativity to use the space to host receptions, dinners, conferences, exhibitions, ...