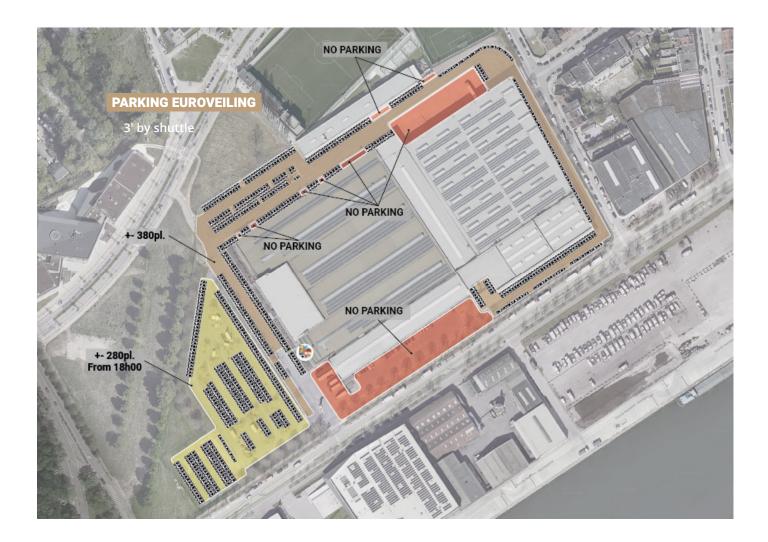

## PARKINGS

#### **Parkings**

| Parkings    | Number of places | Schedules | Distance       |
|-------------|------------------|-----------|----------------|
| Silo        | 70               | 24h/24h   | 2' walk        |
| Staff       | 80               | from 4pm  | 2' walk        |
| MSF         | 220              | from 5pm  | 2' walk        |
| Heembeek    | 600              | 24h/24h   | 3' by shuttle  |
| Euroveiling | 660              | from 5pm  | 3' by shuttle  |
| Docks       | 800              | 24h/24h   | 10' by shuttle |
|             |                  |           |                |