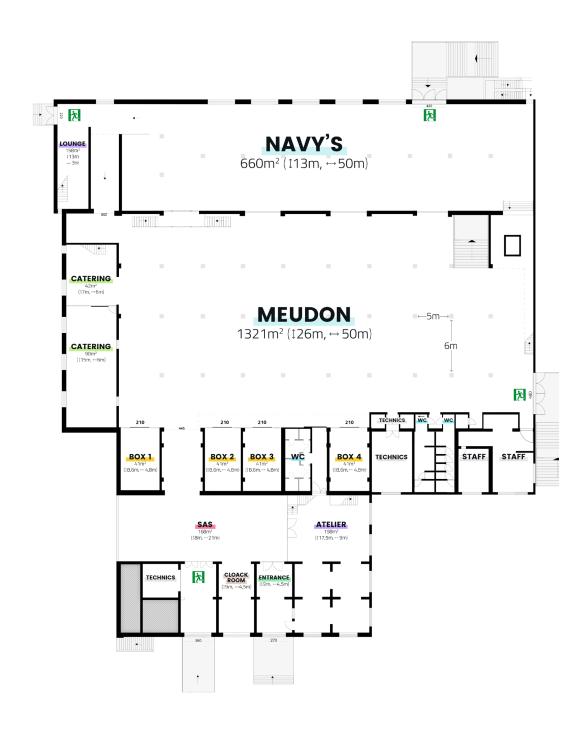

## FLOOR PLAN 0

#### **MEUDON**

Size: 1321 m<sup>2</sup> | Theatre: 800 | Cocktail: 1000 | Classroom: 800

Meudon is the name of the road that leads to the Silo but the story doesn't end there. It's also the name of the château which was built on the site of the brewery and the 7ha grounds that adjoin the Silo. **Today, Meudon is the name of the main hall in the Silo.** 

#### **NAVY'S**

Size: 660 m² | Theatre: 420 | Cocktail: 530 | Classroom: 400 | Seated: 420

Another beer formerly brewed at the Silo, Navy's is the second largest room in the Silo. **Smaller and not as high as Meudon**, with its columns and substantial frame overlooking the canal, it retains a truly industrial feel.

#### **SAS**

Size: 168 m² | Cocktail: 120 | Seated: 80

This is where it all begins. Twenty metres of silo overhead and a few steps further, you enter a unique universe. The DNA of the venue, mixing its industrial soul and the appreciation for art and clean lines, is felt straight away.

#### **ATELIER**

Size: 158 m<sup>2</sup>

MEZZANINE

Size: 40 m<sup>2</sup>

The Atelier and its Mezzanine are the areas which are most similar to a loft. **This is an ideal area to welcome guests or small groups of visitors.** The workshop is also often used by organisers for setting up their own areas.

#### **RUBENS & CO**

Size: 41 m<sup>2</sup> | Theatre: 40 | Classroom: 20 | U shape : 15

Rubens, Black Bull, Ketjes and Bark Ale are beers formerly brewed in the Silo. The four small identical rooms that bear their names are often used for workshops, ...