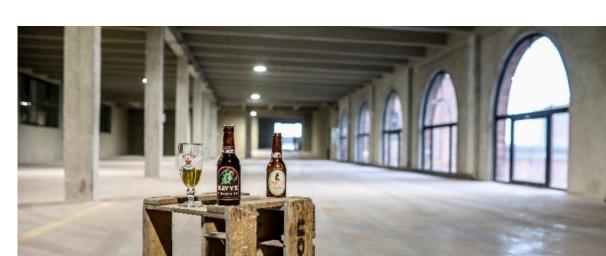

The rooms, Meudon, Navy's, Ketjes, Rubens, Black Bull and Bark Ale named after beers once brewed there, will amaze you.

The Workshop, the Mezzanine and the Kiosk will blow you away with their original features.