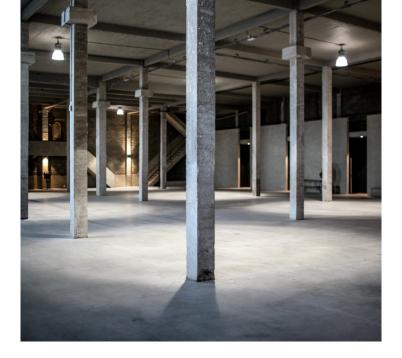

#### **MEUDON**

Size: 1321 m<sup>2</sup> | Theatre: 800 | Cocktail: 1000 | Classroom: 800

Meudon is the name of the road that leads to the Silo but the story doesn't end there. It's also the name of the château which was built on the site of the brewery and the 7ha grounds that adjoin the Silo. **Today, Meudon is the name of the main hall in the Silo.** 

With its high ceilings, clean lines and industrial style, this space is sure to impress. Each visitor or organiser uses it in a different way and can express all their creativity to use the space to host receptions, dinners, conferences, exhibitions, ...