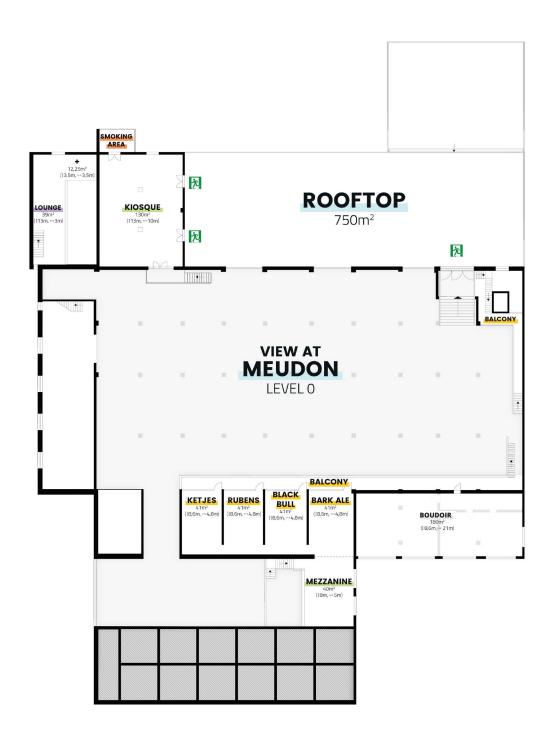

## FLOOR PLAN 1

#### **ROOFTOP**

Size: 750 m<sup>2</sup>

With its south facing aspect in an industrial area accessible by boat, public transport, bike along the canal or by car.

The rooftop of the Silo is a unique space of 750  $\,\mathrm{m^2}$  that offers an unparalleled view over Brussels.

#### **KIOSQUE**

Size: 130 m<sup>2</sup>

In just a few seconds, the Kiosk whisks you back in time. At the centre of this cube is an old inlaid kiosk reminiscent of another era and in stark contrast with the gritty, industrial feel of the room.