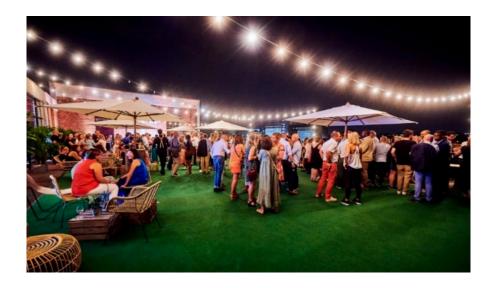

The 750 m² Rooftop completed in 2020 adds the finishing touch. Facing due south it offers an unparalleled view over the canal and Brussels.

#### **ROOFTOP**

Size: 750 m<sup>2</sup>

With its south facing aspect in an industrial area accessible by boat, public transport, bike along the canal or by car.

The rooftop of the Silo is a unique space of 750  $\,\mathrm{m^2}$  that offers an unparalleled view over Brussels.