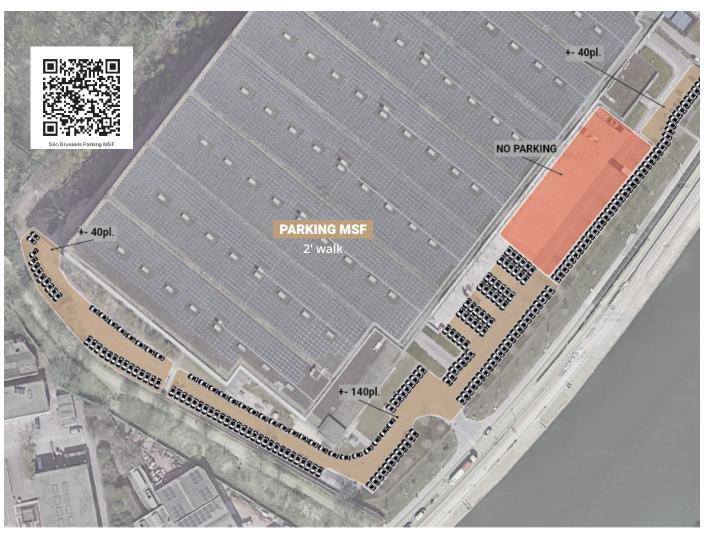

#### **Parkings**

| Parkings    | Number of places | Schedules | Distance       |
|-------------|------------------|-----------|----------------|
| Silo        | 70               | 24h/24h   | 2' walk        |
| Staff       | 80               | from 4pm  | 2' walk        |
| MSF         | 220              | from 5pm  | 2' walk        |
| Heembeek    | 600              | 24h/24h   | 3' by shuttle  |
| Euroveiling | 660              | from 5pm  | 3' by shuttle  |
| Docks       | 800              | 24h/24h   | 10' by shuttle |
|             |                  |           |                |