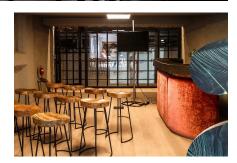

#### **RUBENS & CO**

Size: 41 m<sup>2</sup> | Theatre: 40 | Classroom: 20 | U shape : 15

Rubens, Black Bull, Ketjes and Bark Ale are beers formerly brewed in the Silo. The four small identical rooms that bear their names are often used for workshops, ...