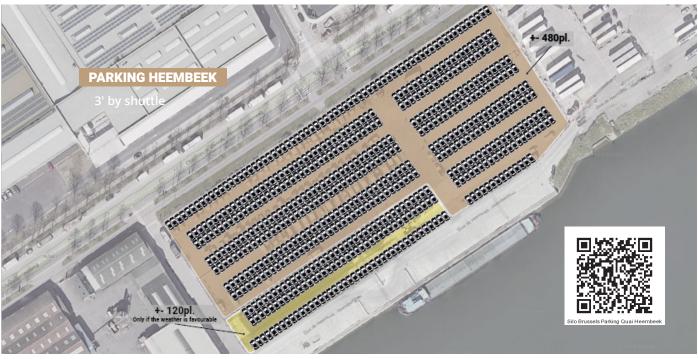

#### **Parkings**

| Parkings    | Number of places | Schedules | Distance       |
|-------------|------------------|-----------|----------------|
| Silo        | 70               | 24h/24h   | 2' walk        |
| Staff       | 80               | from 4pm  | 2' walk        |
| MSF         | 220              | from 5pm  | 2' walk        |
| Heembeek    | 600              | 24h/24h   | 3' by shuttle  |
| Euroveiling | 660              | from 5pm  | 3' by shuttle  |
| Docks       | 800              | 24h/24h   | 10' by shuttle |
|             |                  |           |                |