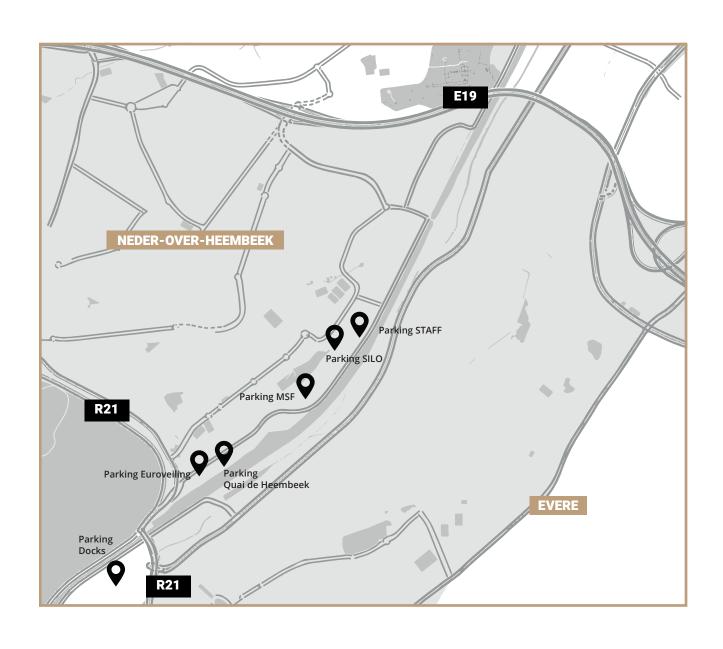

## PARKINGS

#### **Parkings**

| Parkings    | Number of places | Schedules | Distance       |
|-------------|------------------|-----------|----------------|
| Silo        | 70               | 24h/24h   | 2' walk        |
| Staff       | 80               | from 4pm  | 2' walk        |
| MSF         | 220              | from 5pm  | 2' walk        |
| Heembeek    | 600              | 24h/24h   | 3' by shuttle  |
| Euroveiling | 660              | from 5pm  | 3' by shuttle  |
| Docks       | 800              | 24h/24h   | 10' by shuttle |
|             |                  |           |                |